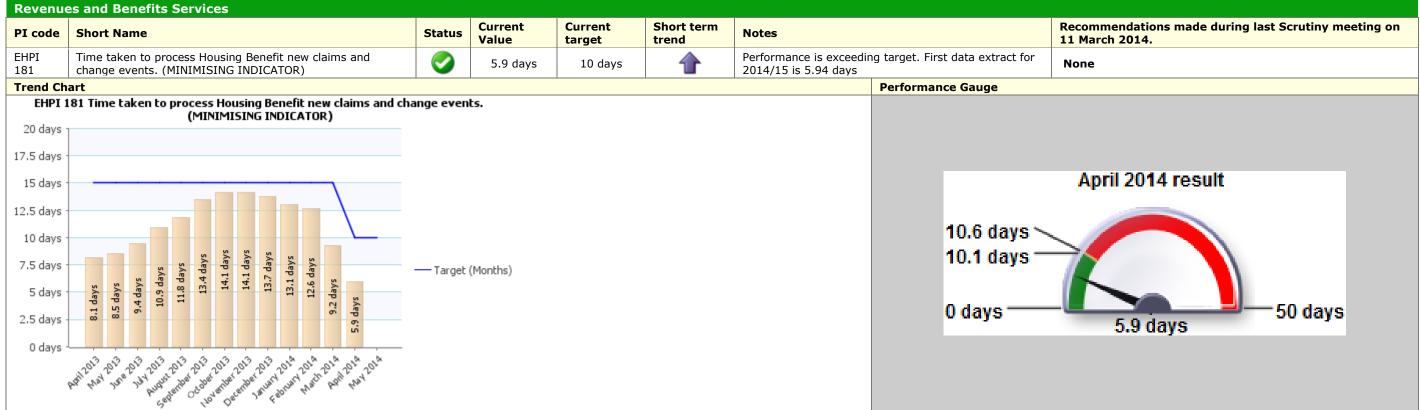

| 3,417        |
| 0          |            |                    |                       |                       |         |                  |                  |                   |                     |                                                                            |                                                                                   |              |
|            | Q12013/14  | പി                 | DBHA                  | 032013114             | 0.42013 | 1 <sup>104</sup> | 1.2014115        |                   |                     |                                                                            |                                                                                   |              |







#### Traffic Light Data Only Corporate Priority People

| Revenue      | es and Benefits                                        |            |                  |                   |                     |                                              |                            |                         |
|--------------|--------------------------------------------------------|------------|------------------|-------------------|---------------------|----------------------------------------------|----------------------------|-------------------------|
| PI code      | Short Name                                             | Status     | Current<br>Value | Current<br>target | Short term<br>trend | Notes                                        |                            | Recommend<br>March