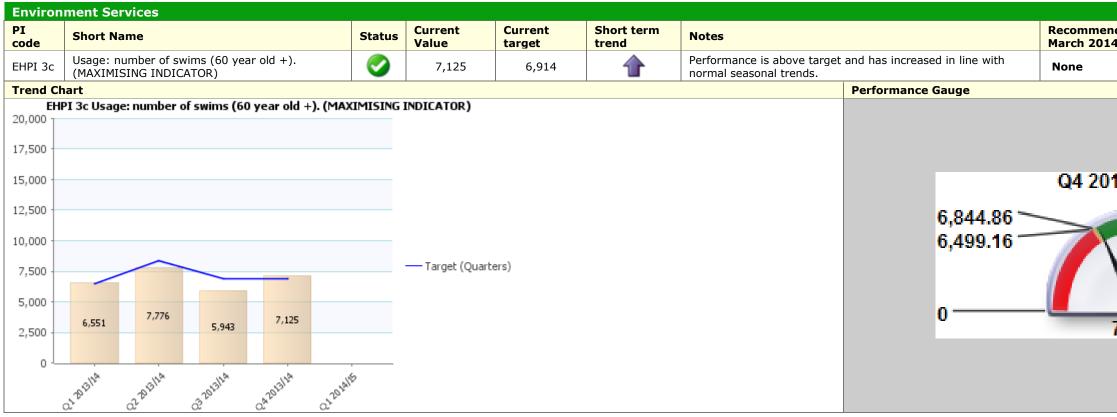

# Traffic Light Green

| Enviro     | nmen       | : Serv             | ices                  |                       |         |                  |                  |                   |                     |                                                                            |                                                                                   |              |
|------------|------------|--------------------|-----------------------|-----------------------|---------|------------------|------------------|-------------------|---------------------|----------------------------------------------------------------------------|-----------------------------------------------------------------------------------|--------------|
| PI<br>code | Sho        | rt Nam             | ie                    |                       |         | Status           | Current<br>Value | Current<br>target | Short term<br>trend | Notes                                                                      |                                                                                   | Recommenting |
| EHPI 4b    | Usa<br>(MA | je: Gyn<br>(IMISII | n (60 + y<br>NG INDIC | /ear olds).<br>CATOR) |         | 0                | 5,417            | 4,621             | 1                   | Performance is exceeding target. The<br>and performance shows a favourable | roughput is in line with normal trends for this period e position against target. | None         |
| Trend C    | Chart      |                    |                       |                       |         |                  |                  |                   |                     |                                                                            | Performance Gauge                                                                 |              |
|            | EH         | PI 4b U            | sage: Gy              | m (60 + ye            | ar olds | ). (MAXI         | MISING INDIC     | ATOR)             |                     |                                                                            |                                                                                   |              |
| 6,000      |            |                    |                       |                       |         |                  |                  |                   |                     |                                                                            |                                                                                   |              |
| 5,500      |            |                    |                       |                       |         |                  |                  |                   |                     |                                                                            |                                                                                   |              |
| 5,000      |            |                    |                       |                       |         |                  |                  |                   |                     |                                                                            | 0.1.00                                                                            |              |
| 4,500      |            |                    |                       |                       |         | -                |                  |                   |                     |                                                                            | Q4 20                                                                             | 13/14        |
| 4,000      |            |                    | ~                     |                       |         |                  |                  |                   |                     |                                                                            |                                                                                   |              |
| 3,500      | -          | -                  |                       | ~                     |         |                  |                  |                   |                     |                                                                            |                                                                                   | -            |
| 3,000      |            |                    |                       |                       |         |                  |                  |                   |                     |                                                                            |                                                                                   |              |
| 2,500      |            |                    |                       |                       | 5,      | ,417             |                  |                   |                     |                                                                            |                                                                                   |              |
|            |            |                    |                       | 4,371                 |         |                  |                  | — Target (Quarte  | ers)                |                                                                            |                                                                                   |              |
| 2,000      | 3,86       | 0                  | 3,717                 |                       |         |                  |                  |                   |                     |                                                                            |                                                                                   |              |
| 1,500      |            |                    |                       |                       |         |                  |                  |                   |                     |                                                                            | a                                                                                 |              |
| 1,000      |            |                    |                       |                       |         |                  |                  |                   |                     |                                                                            | 0                                                                                 | 5,417        |
| 500        |            |                    |                       |                       |         |                  |                  |                   |                     |                                                                            |                                                                                   | 3,417        |
| 0          |            |                    |                       |                       |         |                  |                  |                   |                     |                                                                            |                                                                                   |              |
|            | Q12013/14  | പി                 | DBHA                  | 032013114             | 0.42013 | 1 <sup>104</sup> | 1.2014115        |                   |                     |                                                                            |                                                                                   |              |