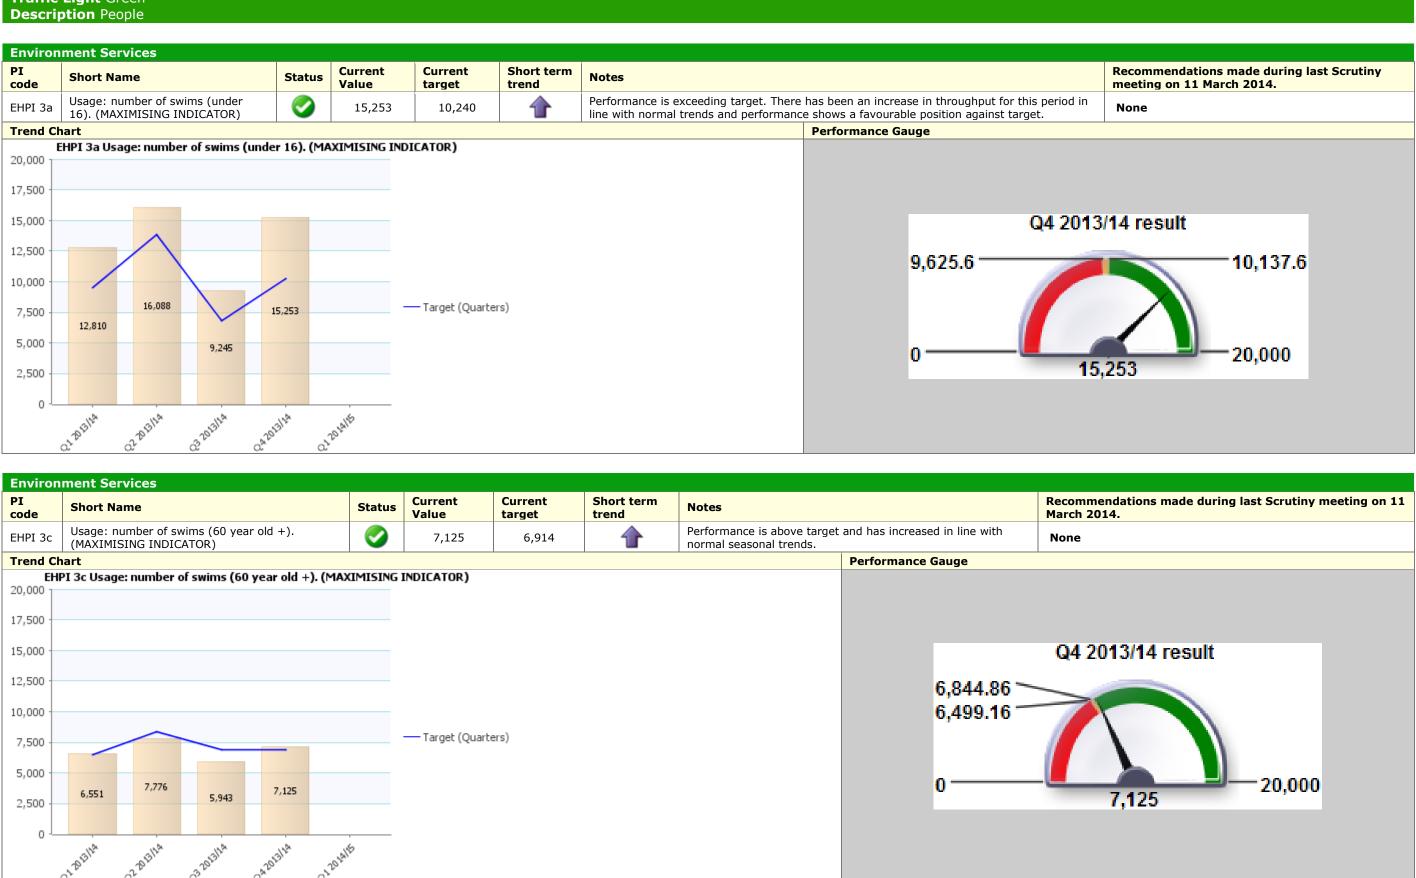

# Traffic Light Green

| Enviro     | nmen       | : Serv             | ices                  |                       |         |                  |                  |                   |                     |                                                                            |                                                                                   |              |
|------------|------------|--------------------|-----------------------|-----------------------|---------|------------------|------------------|-------------------|---------------------|----------------------------------------------------------------------------|-----------------------------------------------------------------------------------|--------------|
| PI<br>code | Sho        | rt Nam             | ie                    |                       |         | Status           | Current<br>Value | Current<br>target | Short term<br>trend | Notes                                                                      |                                                                                   | Recommenting |
| EHPI 4b    | Usa<br>(MA | je: Gyn<br>(IMISII | n (60 + y<br>NG INDIC | /ear olds).<br>CATOR) |         | 0                | 5,417            | 4,621             | 1                   | Performance is exceeding target. The<br>and performance shows a favourable | roughput is in line with normal trends for this period e position against target. | None         |
| Trend C    | Chart      |                    |                       |                       |         |                  |                  |                   |                     |                                                                            | Performance Gauge                                                                 |              |
|            | EH         | PI 4b U            | sage: Gy              | m (60 + ye            | ar olds | ). (MAXI         | MISING INDIC     | ATOR)             |                     |                                                                            |                                                                                   |              |
| 6,000      |            |                    |                       |                       |         |                  |                  |                   |                     |                                                                            |                                                                                   |              |
| 5,500      |            |                    |                       |                       |         |                  |                  |                   |                     |                                                                            |                                                                                   |              |
| 5,000      |            |                    |                       |                       |         |                  |                  |                   |                     |                                                                            | 0.1.00                                                                            |              |
| 4,500      |            |                    |                       |                       |         | -                |                  |                   |                     |                                                                            | Q4 20                                                                             | 13/14        |
| 4,000      |            |                    | ~                     |                       |         |                  |                  |                   |                     |                                                                            |                                                                                   |              |
| 3,500      | -          | -                  |                       | ~                     |         |                  |                  |                   |                     |                                                                            |                                                                                   | -            |
| 3,000      |            |                    |                       |                       |         |                  |                  |                   |                     |                                                                            |                                                                                   |              |
| 2,500      |            |                    |                       |                       | 5,      | ,417             |                  |                   |                     |                                                                            |                                                                                   |              |
|            |            |                    |                       | 4,371                 |         |                  |                  | — Target (Quarte  | ers)                |                                                                            |                                                                                   |              |
| 2,000      | 3,86       | 0                  | 3,717                 |                       |         |                  |                  |                   |                     |                                                                            |                                                                                   |              |
| 1,500      |            |                    |                       |                       |         |                  |                  |                   |                     |                                                                            | a                                                                                 |              |
| 1,000      |            |                    |                       |                       |         |                  |                  |                   |                     |                                                                            | 0                                                                                 | 5,417        |
| 500        |            |                    |                       |                       |         |                  |                  |                   |                     |                                                                            |                                                                                   | 3,417        |
| 0          |            |                    |                       |                       |         |                  |                  |                   |                     |                                                                            |                                                                                   |              |
|            | Q12013/14  | പി                 | DBHA                  | 032013114             | 0.42013 | 1 <sup>104</sup> | 1.2014115        |                   |                     |                                                                            |                                                                                   |              |