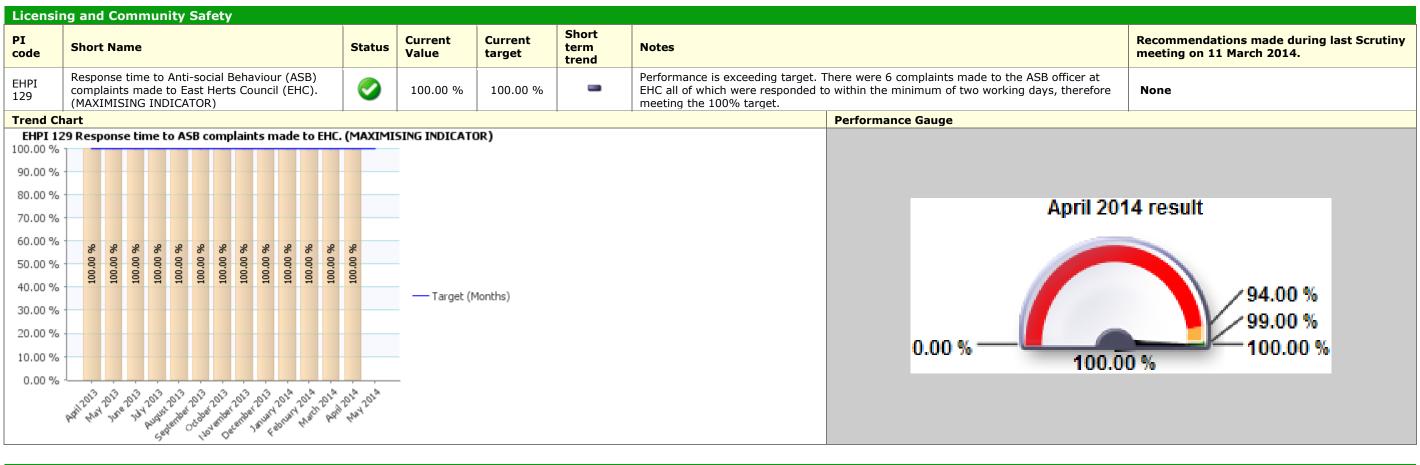

| 3,417        |
| 0          |            |                    |                       |                       |         |                  |                  |                   |                     |                                                                            |                                                                                   |              |
|            | Q12013/14  | പി                 | DBHA                  | 032013114             | 0.42013 | 1 <sup>104</sup> | 1.2014115        |                   |                     |                                                                            |                                                                                   |              |







#### Traffic Light Data Only Corporate Priority People

| Revenue      | es and Benefits                                        |            |                  |                   |                     |                                              |                            |                         |
|--------------|--------------------------------------------------------|------------|------------------|-------------------|---------------------|----------------------------------------------|----------------------------|-------------------------|
| PI code      | Short Name                                             | Status     | Current<br>Value | Current<br>target | Short term<br>trend | Notes                                        |                            | Recommend<br>Mar