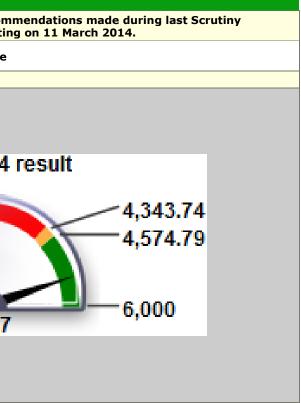

# Traffic Light Green

| Enviro     | nmen       | : Serv             | ices                  |                       |         |                  |                  |                   |                     |                                                                            |                                                                                   |              |
|------------|------------|--------------------|-----------------------|-----------------------|---------|------------------|------------------|-------------------|---------------------|----------------------------------------------------------------------------|-----------------------------------------------------------------------------------|--------------|
| PI<br>code | Sho        | rt Nam             | ie                    |                       |         | Status           | Current<br>Value | Current<br>target | Short term<br>trend | Notes                                                                      |                                                                                   | Recommenting |
| EHPI 4b    | Usa<br>(MA | je: Gyn<br>(IMISII | n (60 + y<br>NG INDIC | /ear olds).<br>CATOR) |         | 0                | 5,417            | 4,621             | 1                   | Performance is exceeding target. The<br>and performance shows a favourable | roughput is in line with normal trends for this period e position against target. | None         |
| Trend C    | Chart      |                    |                       |                       |         |                  |                  |                   |                     |                                                                            | Performance Gauge                                                                 |              |
|            | EH         | PI 4b U            | sage: Gy              | m (60 + ye            | ar olds | ). (MAXI         | MISING INDIC     | ATOR)             |                     |                                                                            |                                                                                   |              |
| 6,000      |            |                    |                       |                       |         |                  |                  |                   |                     |                                                                            |                                                                                   |              |
| 5,500      |            |                    |                       |                       |         |                  |                  |                   |                     |                                                                            |                                                                                   |              |
| 5,000      |            |                    |                       |                       |         |                  |                  |                   |                     |                                                                            | 0.1.00                                                                            |              |
| 4,500      |            |                    |                       |                       |         | -                |                  |                   |                     |                                                                            | Q4 20                                                                             | 13/14        |
| 4,000      |            |                    | ~                     |                       |         |                  |                  |                   |                     |                                                                            |                                                                                   |              |
| 3,500      | -          | -                  |                       | ~                     |         |                  |                  |                   |                     |                                                                            |                                                                                   | -            |
| 3,000      |            |                    |                       |                       |         |                  |                  |                   |                     |                                                                            |                                                                                   |              |
| 2,500      |            |                    |                       |                       | 5,      | ,417             |                  |                   |                     |                                                                            |                                                                                   |              |
|            |            |                    |                       | 4,371                 |         |                  |                  | — Target (Quarte  | ers)                |                                                                            |                                                                                   |              |
| 2,000      | 3,86       | 0                  | 3,717                 |                       |         |                  |                  |                   |                     |                                                                            |                                                                                   |              |
| 1,500      |            |                    |                       |                       |         |                  |                  |                   |                     |                                                                            | a                                                                                 |              |
| 1,000      |            |                    |                       |                       |         |                  |                  |                   |                     |                                                                            | 0                                                                                 | 5,417        |
| 500        |            |                    |                       |                       |         |                  |                  |                   |                     |                                                                            |                                                                                   | 3,417        |
| 0          |            |                    |                       |                       |         |                  |                  |                   |                     |                                                                            |                                                                                   |              |
|            | Q12013/14  | പി                 | DBHA                  | 032013114             | 0.42013 | 1 <sup>104</sup> | 1.2014115        |                   |                     |                                                                            |                                                                                   |              |