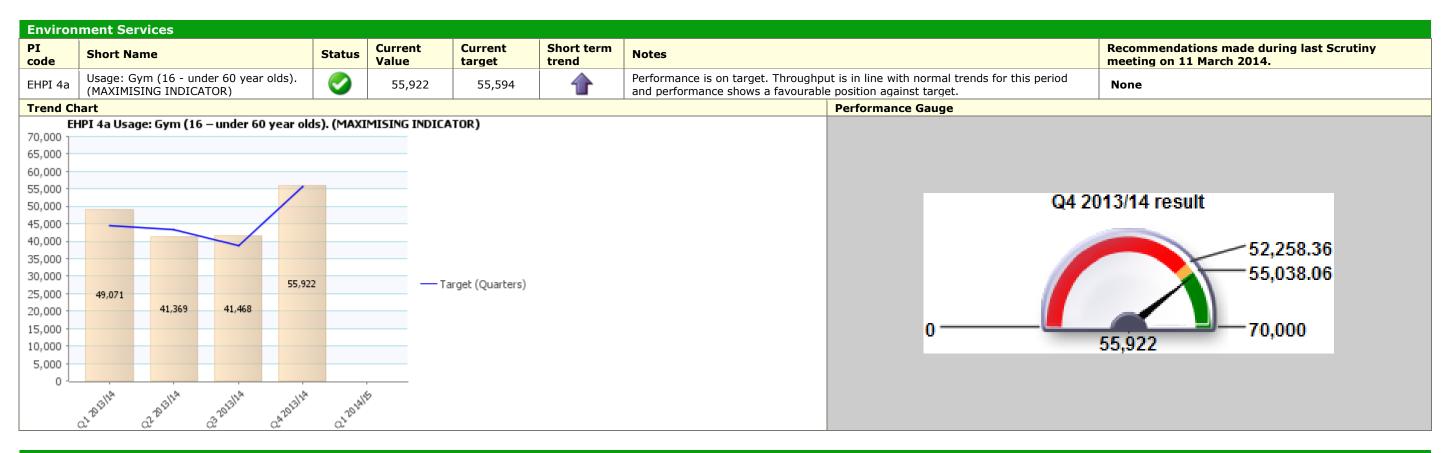

# Traffic Light Green

| Enviro     | nmen       | : Serv             | ices                  |                       |         |                  |                  |                   |                     |                                                                            |                                                                                   |              |
|------------|------------|--------------------|-----------------------|-----------------------|---------|------------------|------------------|-------------------|---------------------|----------------------------------------------------------------------------|-----------------------------------------------------------------------------------|--------------|
| PI<br>code | Sho        | rt Nam             | ie                    |                       |         | Status           | Current<br>Value | Current<br>target | Short term<br>trend | Notes                                                                      |                                                                                   | Recommenting |
| EHPI 4b    | Usa<br>(MA | je: Gyn<br>(IMISII | n (60 + y<br>NG INDIC | /ear olds).<br>CATOR) |         | 0                | 5,417            | 4,621             | 1                   | Performance is exceeding target. The<br>and performance shows a favourable | roughput is in line with normal trends for this period e position against target. | None         |
| Trend C    | Chart      |                    |                       |                       |         |                  |                  |                   |                     |                                                                            | Performance Gauge                                                                 |              |
|            | EH         | PI 4b U            | sage: Gy              | m (60 + ye            | ar olds | ). (MAXI         | MISING INDIC     | ATOR)             |                     |                                                                            |                                                                                   |              |
| 6,000      |            |                    |                       |                       |         |                  |                  |                   |                     |                                                                            |                                                                                   |              |
| 5,500      |            |                    |                       |                       |         |                  |                  |                   |                     |                                                                            |                                                                                   |              |
| 5,000      |            |                    |                       |                       |         |                  |                  |                   |                     |                                                                            | 0.1.00                                                                            |              |
| 4,500      |            |                    |                       |                       |         | -                |                  |                   |                     |                                                                            | Q4 20                                                                             | 13/14        |
| 4,000      |            |                    | ~                     |                       |         |                  |                  |                   |                     |                                                                            |                                                                                   |              |
| 3,500      | -          | -                  |                       | ~                     |         |                  |                  |                   |                     |                                                                            |                                                                                   | -            |
| 3,000      |            |                    |                       |                       |         |                  |                  |                   |                     |                                                                            |                                                                                   |              |
| 2,500      |            |                    |                       |                       | 5,      | ,417             |                  |                   |                     |                                                                            |                                                                                   |              |
|            |            |                    |                       | 4,371                 |         |                  |                  | — Target (Quarte  | ers)                |                                                                            |                                                                                   |              |
| 2,000      | 3,86       | 0                  | 3,717                 |                       |         |                  |                  |                   |                     |                                                                            |                                                                                   |              |
| 1,500      |            |                    |                       |                       |         |                  |                  |                   |                     |                                                                            | a                                                                                 |              |
| 1,000      |            |                    |                       |                       |         |                  |                  |                   |                     |                                                                            | 0                                                                                 | 5,417        |
| 500        |            |                    |                       |                       |         |                  |                  |                   |                     |                                                                            |                                                                                   | 3,417        |
| 0          |            |                    |                       |                       |         |                  |                  |                   |                     |                                                                            |                                                                                   |              |
|            | Q12013/14  | പി                 | DBHA                  | 032013114             | 0.42013 | 1 <sup>104</sup> | 1.2014115        |                   |                     |                                                                            |                                                                                   |              |